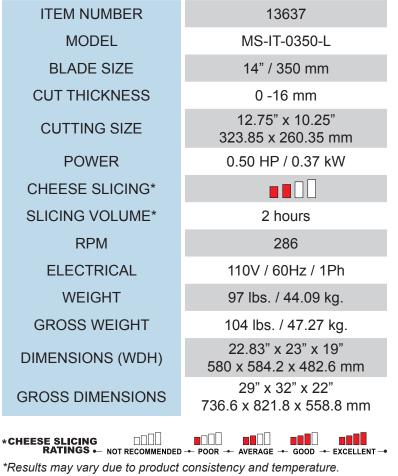

# ITEM NUM MODEL BLADE SI CUT THICKN CUT THICKN CUTTING S POWEF CHEESE SLI SLICING VOL RPM ELECTRIC WEIGH GROSS WE DIMENSIONS GROSS DIMEN

### TECHNICAL SPECIFICATIONS

OMCAN INC. Telephone: 1-800-465-0234 Fax: (905) 607-0234 Email: sales@omcan.com Website: www.omcan.com

0\_0

ſΩ°

NEMA

5 - 15

125 VAC / 15 AMP

Follow us to keep up to date with the latest news and offers